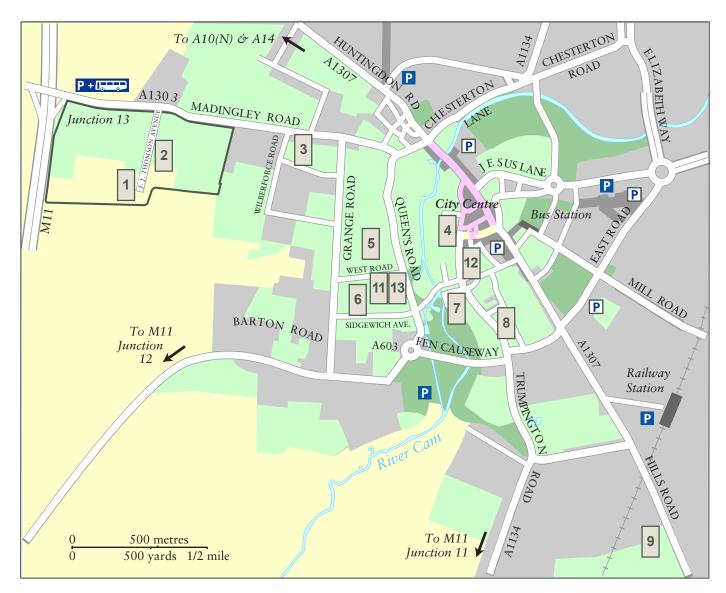

## Location map - All University Catering departments

## Catering departments locations

- 1 West Café, The Hauser Forum JJ Thomson Avenue
- 2 William Gates Building JJ Thomson Avenue
- 3 Centre for Mathematical Sciences Wilberforce Road
- 4 Regent House Combination Room Senate House Passage
- 5 University Library Tea Room West Road
- 6 | Sidgwick Buttery Sidgwick Avenue
- 7 University Centre Mill Lane / Granta Place
- 8 Judge Business School Trumpington Road
- 9 Faculty of Education Harrison Drive / Hills Road
- 11 Express Delicafé, Faculty of Law Sidgwick Site
- 12 Foyer, Babbage Lecture Theatre New Museums Site
- 13 ARC Café Alison Richard Building Sidgwick Site

see individual location maps for detailed information

- P Public parking
- P Multi-storey car park
- P+L Public Park and Ride